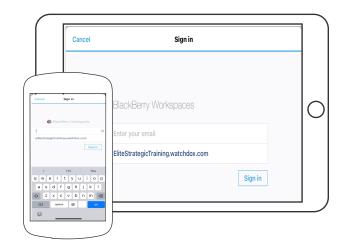

#### Login

Enter the email address that you used to request access with.

Enter the site:

EliteStrateigcTraining.Watchdox.com

Then click on the "Sign In" Button.