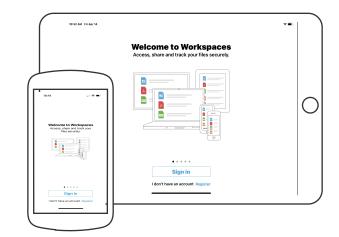

#### Open

Open the application and click on the "Sign In" Button.

Only users who emailed Mike for access to the digital Guide will have access.

Email:
Mike@EliteStrategicTraining.com
to gain access to the
Digital Guide.