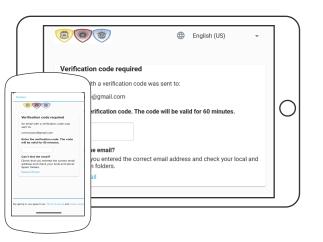

#### Verify

BlackBerry will then ask for a Verification Code.

Blackberry emailed a Verification Code to the email address that you provided.

Log on to your email account and obtain the code.

Enter the code into the Blackberry Workspaces Application and click "Sign In"